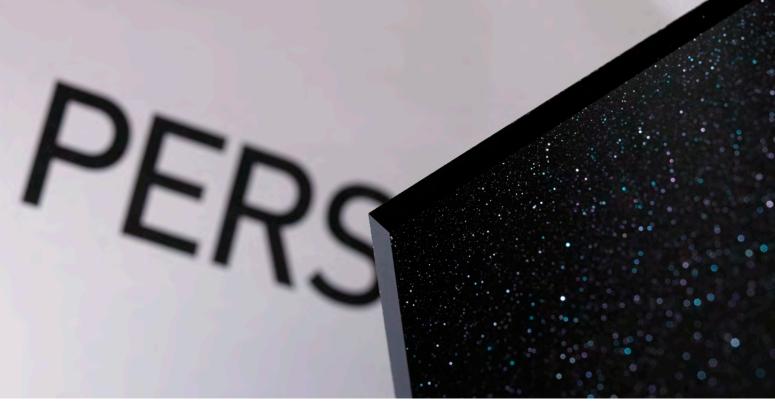

## Perspex<sup>®</sup> Cast Acrylic Sheet Sparkle

#### Available in a range of thickness colours

Perspex<sup>®</sup> Sparkle – six dusky colours enhanced by thousands of shimmering, iridescent particles that gleam and shine like the surface of the celestial vault, a subtleness that is gradually brought to light. Deep and radiant, the opaque colours of the range come together to form a harmonious collection : Scintillating Red, Flamboyant Brown, Captivating Green, Glittering Blue, Gleaming Violet and Shimmering Black.

Ideal for use in a range of applications including signs, signage, POS material, display units, interior fittings and furnishings, Perspex<sup>®</sup> Sparkle offers a wide range of opportunities for unusual interior and exterior applications.