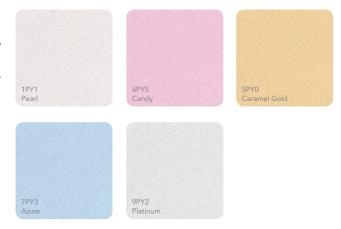

## Perspex<sup>®</sup> Cast Acrylic Sheet Pearlescent

#### Available in a range of thickness options

Formulated to provide a range of products all with a softly shimmering lustre, Perspex® Pearlescent offers even more choice in today's retail environment.

Pearl - a natural light opal

Azure - a cool and delicate blue

Candy - a soft and subtle pink

Platinum - a steely, almost metallic grey

Caramel Gold - a rich warm gold

#### Available in

Perspex<sup>®</sup> Pearlescent is a single sided product, use face side only. The beauty of the pearlescent effect is due to the nature of the pigments used reflecting light in a number of directions. Some variation in natural or perceived colour will occur. This natural variation will also provide a directional effect. Adjoining samples should therefore be cut in the same plane.