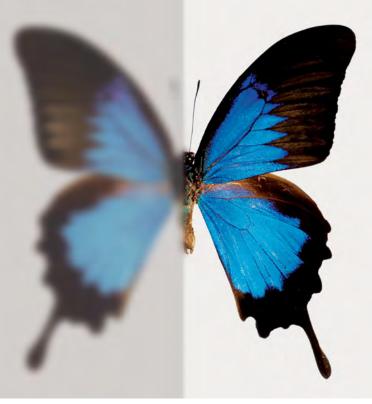

## Perspex<sup>®</sup> Cast Acrylic Sheet Vision

#### Available in a range of thickness options

In today's world of high impact, high profile and high value communications, getting your message across to your customers has never been more important. Competition for their attention is intense, so having your brand, message and identity clear for all to see is a must – that is where Perspex® Vision comes in.

Specifically designed to create rear projection screens that display superbly sharp images, Perspex® Vision is perfect for the advertising, POS and promotion sector. Perspex® Clear Vision is a transparent product which gives pin-point clarity to the projected image. Screens made using Perspex® Clear Vision have a superb 170° viewing angle and give an extremely bright clear image – even in well-lit environments.

Perspex<sup>®</sup> Hi Vision is an opaque sheet which will retain the full clarity, sharpness and contrast of your projected image. Screens made from Perspex<sup>®</sup> Hi Vision have a spectacular viewing angle of 175° and can even be colour matched to your specific requirements to give optimum projection.