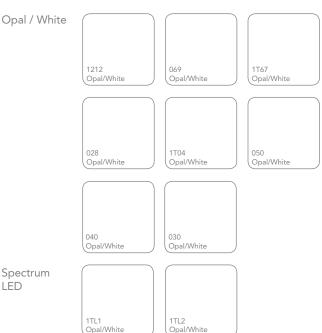

## Perspex<sup>®</sup> Cast Acrylic Sheet Opals/Whites

#### Available in a wide range of thickness options

From solid whites to translucent opals, and with a wide range of light transmission values, Perspex<sup>®</sup> offers a range of options to help you to pick just the right shade.

Whether you are looking to create a dense white facia, a bright eye-catching sign, a light-box or even a soft lighting feature, Perspex<sup>®</sup> opals can refract and diffuse light to create stunning visual effects.

Perspex<sup>®</sup> Opals/Whites carry the Perspex<sup>®</sup> guarantee and full range of benefits such as ease of fabrication, excellent surface hardness, durability and colour consistency from one sheet to the next. Add to this the huge range of available light transmission options, then the Perspex<sup>®</sup> Opal/White range is perfect for any application.