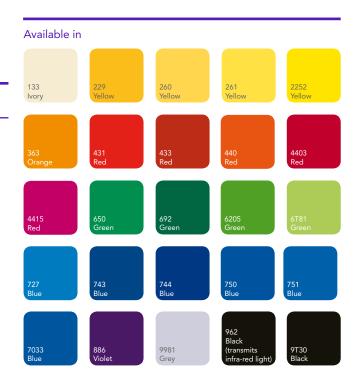

## Perspex<sup>®</sup> Cast Acrylic Sheet Transparent Colours & Tints

#### Available in a wide range of thickness options

From subtle greys to vibrant reds, Perspex<sup>®</sup> Transparent Colours and Tints harness natural light to bring them to life. Perspex<sup>®</sup> Transparent Colours and Tints are used in a whole spectrum of applications from automotive and marine glazing to signage and displays, where colour and transparency are key to the design.

Automotive and marine glazing: the vast array of Perspex<sup>®</sup> Neutral tints lends itself perfectly to caravan windows, motorcycle windshields and for use in luxury yachts. Some of the main performance qualities include:

- Outstanding optical clarity
- Excellent UV and weather resistance
- Light weight
- Wide range of available neutral tints

Signage and displays: If you are looking to add the "wow-factor" to your designs, then the vibrancy of the Perspex<sup>®</sup> Transparent Colours and Tints range will do just that. And thanks to the versatility and quality of Perspex<sup>®</sup>, the only limitation will be your imagination!

- Vast range of available colours
- Ease of fabrication and installation
- Resistant to shocks, abrasions and scratches
- Easy to clean and repair

With all of this and more, it is no wonder that the design community has been specifying Perspex® colours for so long.