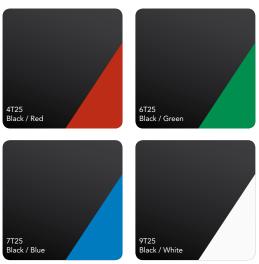

n

#### Available in a range of thickness options

Perspex<sup>®</sup> Secret Sign is a specially developed signage sheet which looks black in daylight and white, red, green or blue when illuminated at night.

Perspex<sup>®</sup> Secret Sign is ideal for use in self-contained units for "secret sign" constructions whose purpose is to display a message only when illuminated. Used in banks, shops, airports and car-parks, with Perspex<sup>®</sup> Secret Sign you can create eye-catching signs – either to advertise a brand name with six foot high letters changing colour at night, or to display a clear instruction at the flick of a switch.

Thanks to its excellent and guaranteed weather performance and durability, Perspex® Secret Sign is ideal for both indoor and outdoor signage, day and night!



Perspex<sup>®</sup> Cast Acrylic Sheet Glow Wire



#### 

## Perspex<sup>®</sup> Cast Acrylic Sheet Glow Wire

#### Available in a range of thickness options

Perspex<sup>®</sup> Glow Wire is a specialist acrylic, designed for applications where both excellent transparency and an increased resistance to fire are required.

Perspex<sup>®</sup> Glow Wire meets the stringent safety standards of the CENELEC (the European standardisation body) EN 50107 "Glow Wire Test" at 850°C, which fulfils the criteria for use in emergency lighting.



Perspex<sup>®</sup> Continuous Cast CC Clear & Opal



## Perspex<sup>®</sup> Continuous Cast CC Clear & Opal

#### Available in a range of thickness options

 $\mathsf{Perspex}^{\otimes}\operatorname{\mathsf{CC}}$  is a continuously cast acrylic sheet, ava