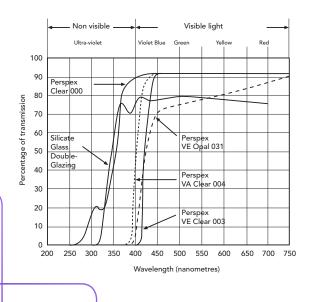

#### Available in a range of thickness options

In addition to the standard grade of Perspex®, we also offer UV absorbing grades in both clear and opal:

Perspex<sup>®</sup> VE is available for applications where the minimum transmission of UV light is required, for instance in the glazing of museum exhibits to protect delicate artefacts. Perspex<sup>®</sup> VE absorbs 99.99% of all incident UV light below 400nm.

Perspex<sup>®</sup> VA is the preferred product for picture or artwork glazing applications where optimum UV protection coupled with maximum optical clarity is required in order to see the object on display in its true colours. Perspex<sup>®</sup> VA also lends itself to glazing applications in tropical regions and high UV intensity street lighting applications.