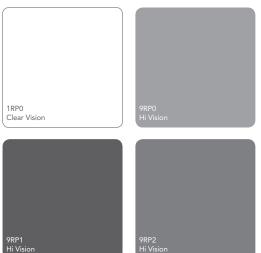

## Perspex<sup>®</sup> Cast Acrylic Sheet Vision

#### Available in a range of thickness options

In today's world of high impact, high profile and high value communications, getting your message across to your customers has never been more important. Competition for their attention is intense, so having your brand, message and identity clear for all to see is a must – that is where Perspex® Vision comes in.

Specifically designed to create rear projection screens that display superbly sharp images, Perspex® Vision is perfect for the advertising, POS and promotion sector. Perspex® Clear Vision is a transparent product which gives pin-point clarity to the projected image. Screens made using Perspex® Clear Vision have a superb 170° viewing angle and give an extremely bright clear image – even in well-lit environments.

Perspex<sup>®</sup> Hi Vision is an opaque sheet which will retain the full clarity, sharpness and contrast of your projected image. Screens made from Perspex<sup>®</sup> Hi Vision have a spectacular viewing angle of 175° and can even be colour matched to your specific requirements to give optimum projection.