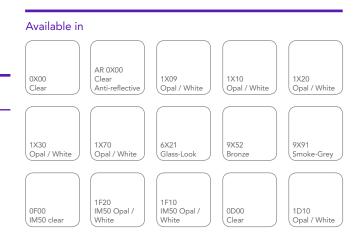

## Perspex<sup>®</sup> Cast Acrylic Sheet Opals/Whites

#### Available in a wide range of thickness options

From solid whites to translucent opals, and with a wide range of light transmission values, Perspex<sup>®</sup> offers a range of options to help you to pick just the right shade.

Perspex<sup>®</sup> Opals/Whites carry the Perspex<sup>®</sup> guarantee and full range of benefits such as ease of fabrication, excellent surface hardness, durability and colour consistency from one sheet to the next. Add to this the huge range of available light transmission options, then the Perspex<sup>®</sup> Opal/White range is perfect for any application.