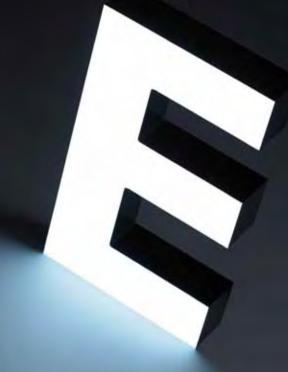

## Perspex<sup>®</sup> Cast Acrylic Sheet Clear

#### Available in a wide range of thicknesses from 3 – 60mm

Transmitting 92% of all visible light no other product offers better light transmission – not even glass. Add to this its excellent resistance to outdoor weathering (we guarantee that no significant change in visual appearance or physical performance will take place during thirty years outdoors), its high tensile strength and rigidity, light weight and good resistance to impact (Perspex<sup>®</sup> is only half the weight of traditional float glass and five times as strong), it is easy to see why Perspex<sup>®</sup> Clear is the product of choice for applications requiring critical visual performance and durability.

Other key properties of Perspex<sup>®</sup> Clear include:

- A high gloss, hard surface Perspex<sup>®</sup> is one of the hardest thermoplastics and remains aesthetically attractive for much longer than any other plastic sheet products
- Safety Perspex<sup>®</sup> is internationally recognized as a safety glazing material meeting the requirements of ANSI Z.97 and BS 6262
- Easy to clean the high gloss surface of Perspex<sup>®</sup> makes it easy to clean, keeping maintenance costs to a minimum
- Easily thermoformable Perspex<sup>®</sup> is easy to thermoform with low cost tooling, leading to cost effective production
- Excellent environmental credentials Perspex<sup>®</sup> is an efficiently produced, non-toxic pure material with a long service life.