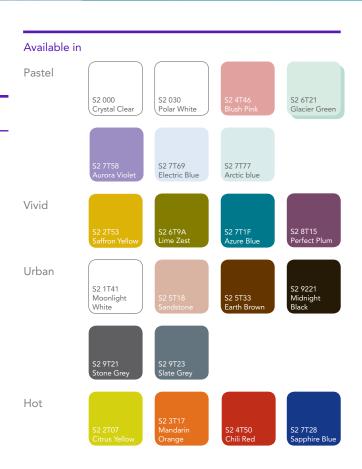

### Perspex<sup>®</sup> Cast Acrylic Sheet Frost

Available in a wide range of thicknesses from 3 – 20mm

Our flagship product – Perspex® cast acrylic sheet with a double sided matt finish available in four collections: Vivid, Urban, Hot and Pastel

Perspex<sup>®</sup> Frost Pastels – the original Frost range. Timeless subtle classics that have been a firm favourite since they were launched.

Perspex<sup>®</sup> Frost Vivid – inspired by cutting edge modern colours that will give your designs a creative edge today and ensure they stand out from the crowd tomorrow.

**Perspex® Frost Urban** – a collection of cool, contemporary colours that capture the urban chic of the city. A collection for a sophisticated loft lifestyle.

**Perspex® Hot Frost** – bold and vivacious colours that are the perfect match for the confidence that designers and architects show in Perspex®

Whether you choose one of the zingy Vivid or Hot Frost, a Pastel classic or chic Urban shade – with Perspex<sup>®</sup> Frost you not only get an unrivalled choice of colour, but also the outstanding service and guaranteed product performance that you know you can rely on.