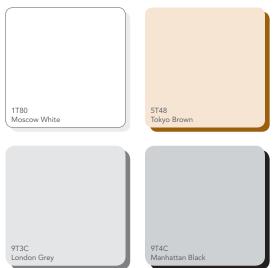

Manhattan Black – a deep intense black with high edge definition

Moscow White - a subtle white to lighten the mood

 ${\sf London\ Grey}-{\sf a\ sophisticated\ grey\ to\ add\ texture\ and\ depth$ 

Tokyo Brown – a contemporary brown to warm the palette