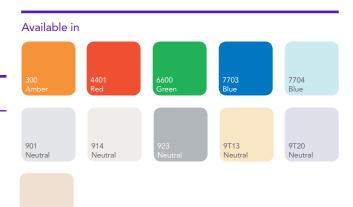

## Perspex<sup>®</sup> Cast Acrylic Sheet Spectrum LED

#### Available in 3mm

Perspex<sup>®</sup> Spectrum LED is a specialist cast acrylic sheet with optimised colour performance created to meet the needs of today's sign market. It enables sign makers, specifiers and designers to enjoy the benefits of LEDs and create elegant solutions that are cost and eco-efficient, whilst enhancing intensity and colour.

Optimised for use with white LEDs, the 11 standard colours which make up the Perspex<sup>®</sup> Spectrum LED range have a bold intense reflected colour in daylight, and when lit can be used to create bright, evenly illuminated signs, with a slim profile free from hot spots thanks to their excellent diffusing power.

Perspex<sup>®</sup> Spectrum LED is not only for signs – it is the ideal material for any illuminated application including point of sale, directional systems, interior design and architectural installations.