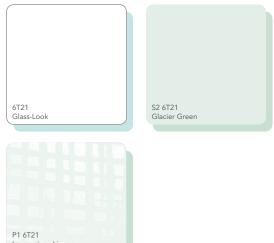

With half the weight of glass and five times the impact strength of traditional float glass, Perspex® 6T21 Glass-Look is the ideal alternative – it gives greater design flexibility and can be easily machined, fabricated and installed.

Perspex<sup>®</sup> Glass-Look is available in a wide range of thicknesses and finishes, including gloss, Frost and Impressions Linear.

Perspex<sup>®</sup> Cast Acrylic Sheet Spectrum LED