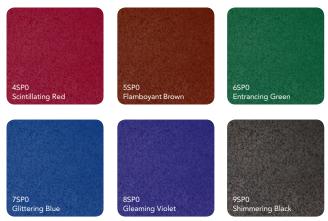

#### Available in a range of thickness colours

Perspex<sup>®</sup> Sparkle – six dusky colours enhanced by thousands of shimmering, iridescent particles that gleam and shine like the surface of the celestial vault, a subtleness that is gradually brought to light. Deep and radiant, the opaque colours of the range come together to form a harmonious collection : Scintillating Red, Flamboyant Brown, Captivating Green, Glittering Blue, Gleaming Violet and Shimmering Black.

Ideal for use in a range of applications including signs, signage, POS material, display units, interior fittings and furnishings, Perspex<sup>®</sup> Sparkle offers a wide range of opportunities for unusual interior and exterior applications.

**Scintillating Red** 

- Flamboyant Brown
- **Entrancing Green**
- **Glittering Blue**
- **Gleaming Violet**

Shimmering Black

Perspex<sup>®</sup> Cast Acrylic Sheet Duo