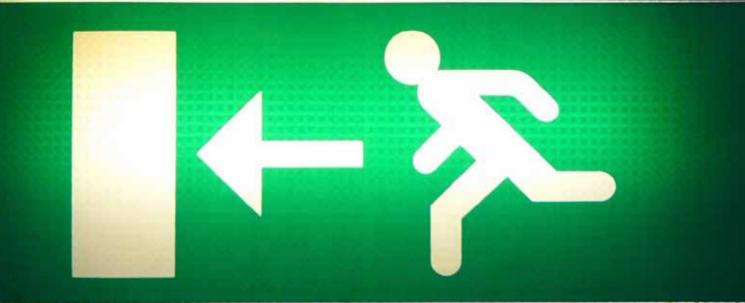

#### Available in a range of thickness options

Perspex<sup>®</sup> Secret Sign is a specially developed signage sheet which looks black in daylight and white, red, green or blue when illuminated at night.

Perspex<sup>®</sup> Secret Sign is ideal for use in self-contained units for "secret sign" constructions whose purpose is to display a message only when illuminated. Used in banks, shops, airports and car-parks, with Perspex<sup>®</sup> Secret Sign you can create eye-catching signs – either to advertise a brand name with six foot high letters changing colour at night, or to display a clear instruction at the flick of a switch.

Thanks to its excellent and guaranteed weather performance and durability, Perspex® Secret Sign is ideal for both indoor and outdoor signage, day and night!

Perspex<sup>®</sup> Cast Acrylic Sheet Glow Wire